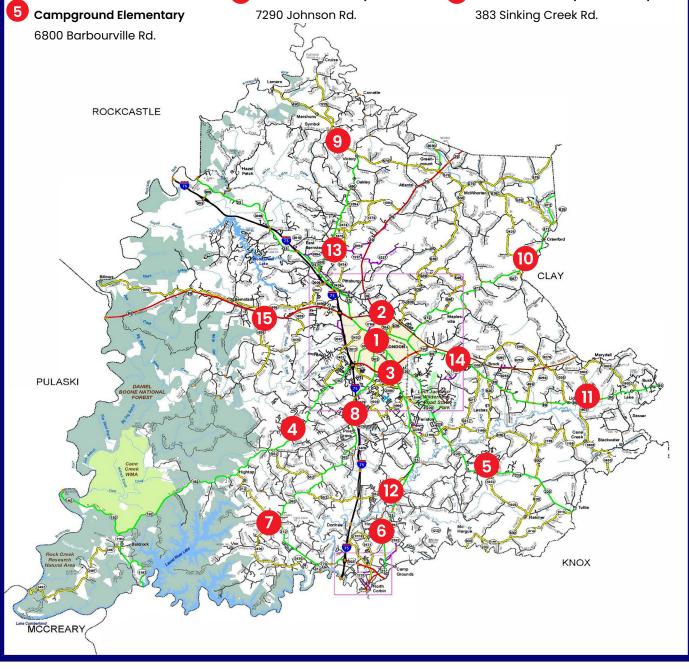

## **Laurel County Vote Centers**

- Courthouse Annex Building 107 S. Broad St.
  - (Early Voting & Election Day)
- 2 North Laurel High School Gym 1300 E. Hal Rogers Parkway
- 3 South Laurel High School Gym 201 S. Laurel Rd.
- 4 Cold Hill Elementary 4012 W. Laurel Rd.

- 6 Hunter Hills Elementary 8325 S. US Highway 25
- **Keavy Elementary** 598 W. Highway 312
- **Wyan Pine Grove Elementary** 2330 Keavy Rd.
- **Crossroads Fire Department** 7274 Hwy. 490
- McWhorter Fire Department #2 🚺 Laurel-London Optimist Complex 7290 Johnson Rd.

- **Bush Masonic Lodge** 63 Marydell Rd.
- **Lily Fire Department** 4034 E. Hwy 552
- **East Bernstadt Independent** 229 School St.
- **Bush Elementary** 1832 E. Laurel Rd.
  - 383 Sinking Creek Rd.